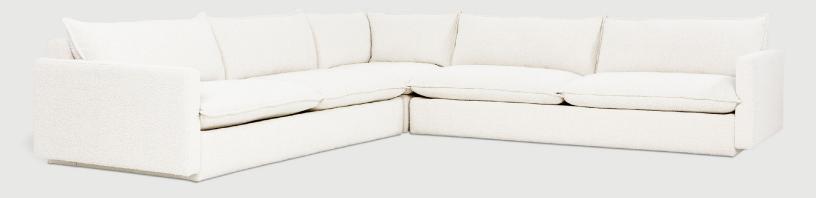

## Sola Bi-Sectional

Node Maberly Alabaster Dove Maberly Storm

The cloud-like Sola Bi-Sectional is an open invitation to lounge. Embodying the ease of coastal living in a design inspired equally by contemporary Italian design and midcentury classics, Sola is perfect for entertaining or enjoying an afternoon siesta. A plush, expansive seating area, and back cushions filled with our signature, eco-friendly PET fill (made from recycled plastic spun into billowy, synthetic down) means an extra cozy experience. French-seam detailing, stepped arms, and inset legs all subtly contribute to a feeling of weightlessness that will beckon you to sink in after a long day.