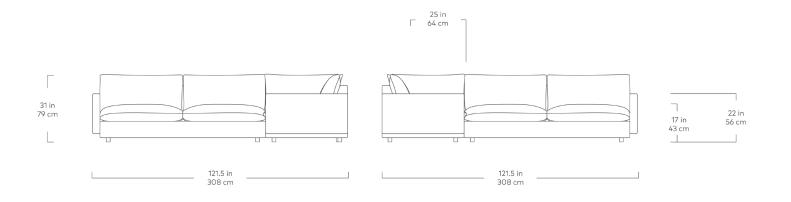

## Sola Bi-Sectional

Node Maberly Alabaster Dove Maberly Storm

The cloud-like Sola Bi-Sectional is an open invitation to lounge. Embodying the ease of coastal living in a design inspired equally by contemporary Italian design and midcentury classics, Sola is perfect for entertaining or enjoying an afternoon siesta. A plush, expansive seating area, and back cushions filled with our signature, eco-friendly PET fill (made from recycled plastic spun into billowy, synthetic down) means an extra cozy experience. French-seam detailing, stepped arms, and inset legs all subtly contribute to a feeling of weightlessness that will beckon you to sink in after a long day.